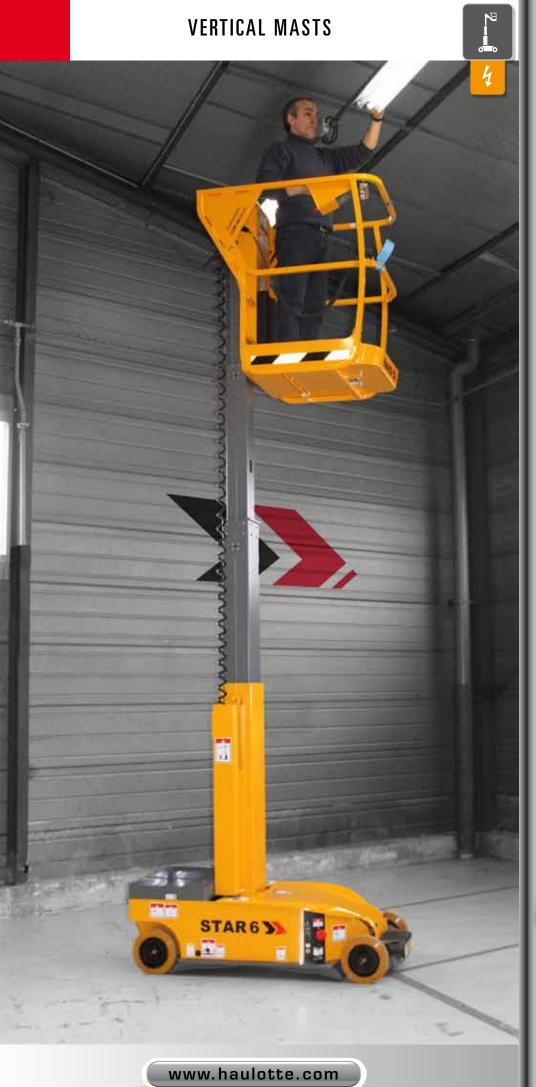

## STAR 6

### Compact

- With its compact dimensions (1.50 m x 0.76 m x 1.65 m) the Star 6 can be stored and transported easily...
- ... and goes easily through standard doorways and elevators.

# Practical and Maneuverable

- Its narrow width (0.76 m) and its very tight turning radius (1.45 m) provide excellent maneuverability.
- > Can be driven at full height for high productivity

#### Safe and comfortable

With its proportional controls the Star 6 is smooth and comfortable to drive

More than lifting

| TECHNICAL DATA             | STAR 6               |
|----------------------------|----------------------|
| Working Height             | 6 m                  |
| Platform Height            | 4 m                  |
| Horizontal outreach        | N/A                  |
| Lift capacity              | 180 kg               |
| Platform size              | 0.80 x 0.68 m        |
| Picking tray size          | 0 m                  |
| Picking tray lift capacity | 0 kg                 |
| A Length                   | 1.5 m                |
| B Width                    | 0.76 m               |
| C Height - stowed          | 1.65 m               |
| Tailswing                  | N/A                  |
| Wheelbase                  | 1.17 m               |
| <b>E</b> Ground Clearance  | 7 cm                 |
| Drive speed proportional   | 0.5 - 5 km/h         |
| Turning radius - outside   | 1.5 m                |
| Turntable rotation         | N/A                  |
| Tilt alarm                 | 2°                   |
| Gradeability               | 20 %                 |
| Tires - non marking        | 250x60               |
| Power source               | 24 V - 180 Amph (C5) |
| Weight                     | 810 kg               |
|                            |                      |