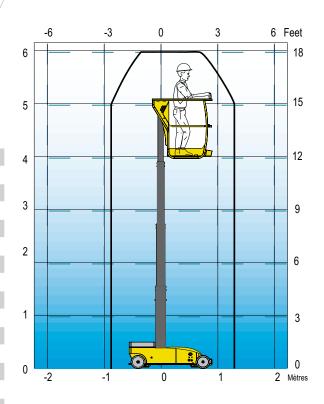

#### Safe and comfortable

With its proportional controls the Star 6 is smooth and comfortable to drive

More than lifting

| TECHNICAL DATA             | STAR 6               |
|----------------------------|----------------------|
| Working Height             | 6 m                  |
| Platform Height            | 4 m                  |
| Horizontal outreach        | N/A                  |
| Lift capacity              | 180 kg               |
| Platform size              | 0.80 x 0.68 m        |
| Picking tray size          | 0 m                  |
| Picking tray lift capacity | 0 kg                 |
| A Length                   | 1.5 m                |
| B Width                    | 0.76 m               |
| C Height - stowed          | 1.65 m               |
| Tailswing                  | N/A                  |
| Wheelbase                  | 1.17 m               |
| <b>E</b> Ground Clearance  | 7 cm                 |
| Drive speed proportional   | 0.5 - 5 km/h         |
| Turning radius - outside   | 1.5 m                |
| Turntable rotation         | N/A                  |
| Tilt alarm                 | 2°                   |
| Gradeability               | 20 %                 |
| Tires - non marking        | 250x60               |
| Power source               | 24 V - 180 Amph (C5) |
| Weight                     | 810 kg               |
|                            |                      |